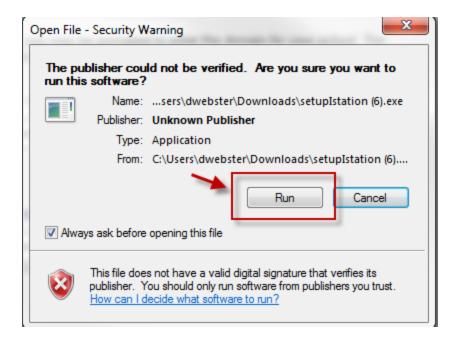

- 1. Go to <u>www.istation.com</u>.
- 2. Click the **Support** drop-down menu.
- 3. Click **Download Istation**.

4. Click the **Download: Istation for Windows** button.

5. Click Run or Open.

6. Click **Install** to accept the Default directory.