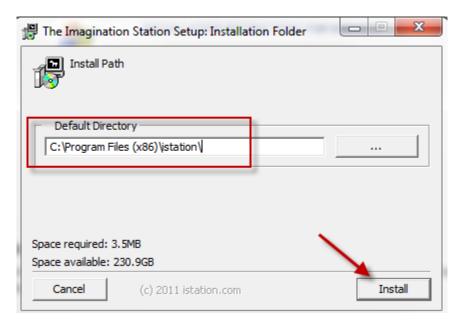

- 1. Go to <u>www.istation.com</u>.
- 2. Click the **Support** drop-down menu.
- 3. Click **Download Istation**.

4. Click the **Download: Istation for Windows** button.

5. Click Run or Open.

6. Click **Install** to accept the Default directory.