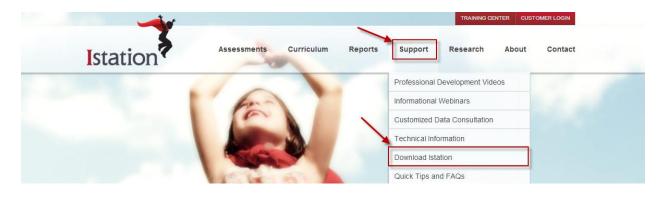

- 1. Go to <u>www.istation.com</u>.
- 2. Click the **Support** drop-down menu.
- 3. Click **Download Istation**.

4. Click the **Download: Istation for Windows** button.

5. Click Run or Open.

6. Click **Install** to accept the Default directory.