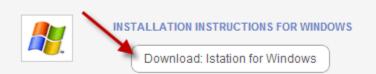

- 1. Go to <u>www.istation.com</u>.
- 2. Click the **Support** drop-down menu.
- 3. Click **Download Istation**.

4. Click the **Download: Istation for Windows** button.

5. Click Run or Open.

6. Click **Install** to accept the Default directory.